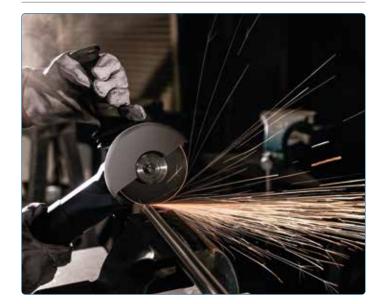

utting operations on aluminium materials. Featuring

aluminum oxide abrasive grains and a hard structure, the product

is specially manufactured for cutting aluminium materials without

clogging. Offers the advantage of convenient and fast cutting of







# **Zirconium Plus Thin Line Cut-Off Discs**



Suitable for cutting stainless steel (Inox), 304 and 316 L grade thin metal sheets, 304 grade stainless steel pipe and flat bars. Features special zirconium oxide and aluminum oxide abrasive grains and a hard structure. The product features a longer lifespan, advantage of faster cutting compared to its counterparts and has a specification, which minimizes the heat effect on stainless materials that have sensitive nature against heat. The product does not contain iron (Fe) and sulfur (S).



#### **Cut & Cut Plus Thin Line Cut-Off Discs**



Suitable for cutting stainless steel (Inox), 304 and 316 L grade thin metal sheets, 304 grade stainless steel pipe and flat bars. Features special aluminum oxide abrasive grains and a hard structure. Thank to its the speacial aluminum oxide abrasive grains, the product, features the advantage of faster cutting and minimizes the influence of heat on stainless materials, which demonstrate heat-sensitive behavior. The product does not contain iron (Fe) and sulfur (S).



# **Cast Iron Cut-Off Discs**



Suitable for cutting processes of grey cast iron, sand finished surfaces, copper, brass, bronze, marble, artificial and natural rocks, asphalt, cement products and curbstones. Featuring silicon carbide abrasive grains and a hard structure, t